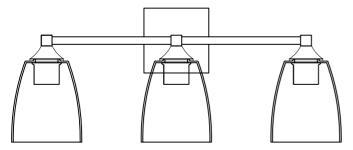

## LIVING

Collection: Townes Installation manual for:

LD7307W24BLK W24"\*E7.2" H9.8" L3