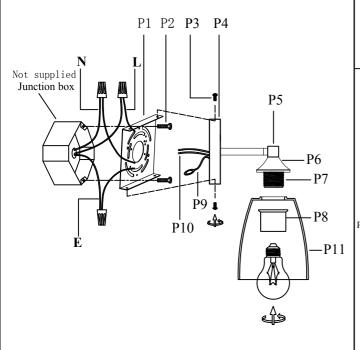

## Installation instructions:

- 1. Black wire from ceiling(junction box) attaches to "L"wire from the fixture.
- 2. White wire from ceiling(junction box) attaches to "N"wire from the fixture.
- 3. "E" wire from the fixture is attaced to the mounting bracket and an additional "E" wire from the mounting bracket must be secured to the junction box.
- 4. Secure mounting bracket to the junction box.
- 5.Install the lamp body to the mounting bracket by screws(P3).
- 6.Locking the glass shade(P11) on the lamp body by socket rings(P8).
- 7.Install E26 light source.(Bulbs not supplied).

The end!

| Part Number      | Part | Picture   | Description                  | Qty |
|------------------|------|-----------|------------------------------|-----|
| MB7S05           | P1   |           | Mounting bracket L4.5"*W4.5" | 1   |
|                  | P2   |           | Mounting bracket screw       | 2   |
| P-LD7307W24BLK-1 | P3   | Ţ         | Screw                        | 4   |
|                  | P4   |           | Backplate (L4.7"*W4.7")      | 1   |
|                  | P5   |           | Lamp arm(W19.7"*H0.8")       | 1   |
|                  | P6   |           | Socket Cup (Φ2.4"*H1.1")     | 3   |
|                  | P7   |           | E26 holder                   | 3   |
|                  | P8   |           | Socket rings                 | 3   |
|                  | P9   |           | UL18#Ground wire,L9.8"       | 1   |
|                  | P10  | $\approx$ | UL18#,L8"                    | 1   |
| GS7R06           | P11  |           | Glass shade (Φ5.1"*H5.9")    | 3   |
|                  |      |           |                              |     |

"L" = Hot wire "N" = Neutral wire "E" = Ground wire